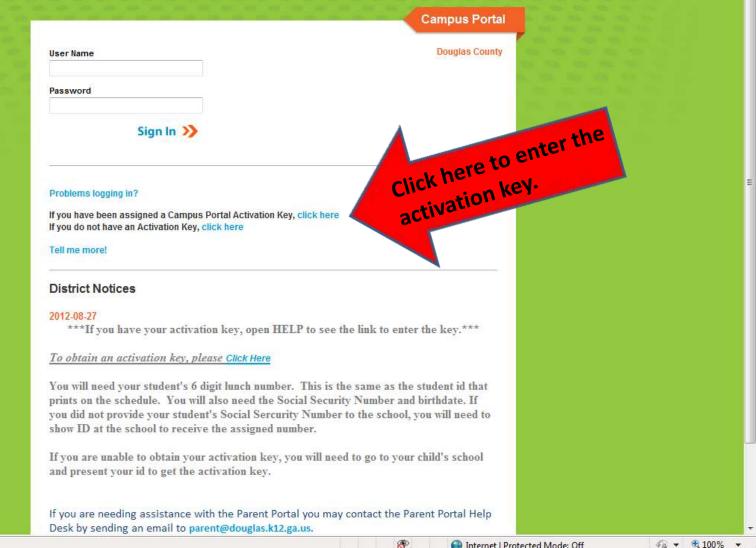

#### **Transforming K12 Education®**

|                                                                                                                                                                                                                                                   | Campus Portal                  |
|---------------------------------------------------------------------------------------------------------------------------------------------------------------------------------------------------------------------------------------------------|--------------------------------|
| User Name                                                                                                                                                                                                                                         | Douglas County                 |
| Password                                                                                                                                                                                                                                          |                                |
| Sign In 🍞                                                                                                                                                                                                                                         |                                |
| District Notices                                                                                                                                                                                                                                  | HELP ~                         |
| 2012-08-27<br>***If you have your activation key, open HEL                                                                                                                                                                                        |                                |
| To obtain an activation key, please Click Here                                                                                                                                                                                                    |                                |
| You will need your student's 6 digit lunch number. This is<br>prints on the schedule. You will also need the Social Securi<br>you did not provide your student's Social Sercurity Number<br>show ID at the school to receive the assigned number. | ty mber and birthdate. If      |
| If you are unable to obtain your activation key, you will nee<br>and present your id to get the activation key.                                                                                                                                   | d to go to your child's school |
| If you are needing assistance with the Parent Portal you may<br>Desk by sending an email to parent@douglas.k12.ga.us.                                                                                                                             | contact the Parent Portal Help |

#### 2012-08-27

\*\*\*If you have your activation key, open HELP to see the link to enter the key.\*\*\*

#### To obtain an activation key, please Click Here

You will need your student's 6 digit lunch number. This is the same as the student id that prints on the schedule. You will also need the Social Security Number and birthdate. If you did not provide your student's Social Security Number to the school, you will need to show ID at the school to receive the assigned number.

If you are unable to obtain your activation key, you will need to go to your child's school and present your id to get the activation key.

If you are needing assistance with the Parent Portal you may contact the Parent Portal Help Desk by sending an email to parent@douglas.k12.ga.us.