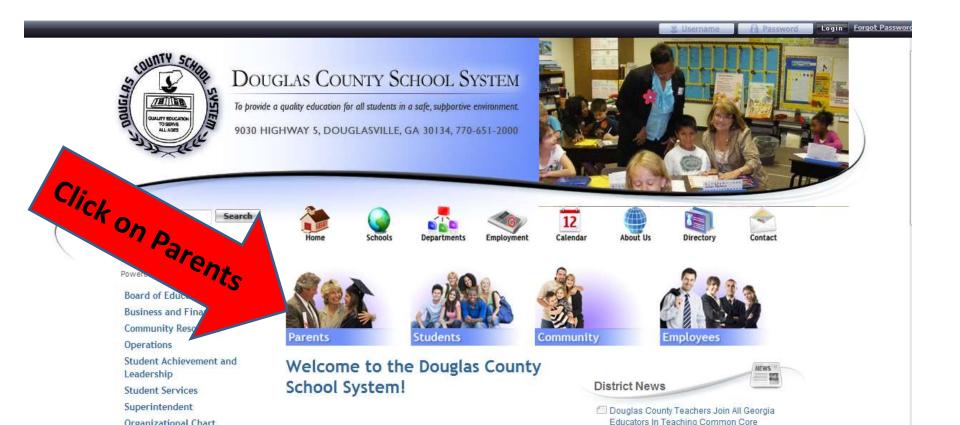

# Infinite Campus Parent Portal will be available starting on August 13<sup>th</sup>.

### Go to www.douglas.k12.ga.us



## Click on Infinite Campus Parent Portal





#### **Transforming K12 Education®**

|                                                                                                                                                                                                                                                   | Campus Portal                  |
|---------------------------------------------------------------------------------------------------------------------------------------------------------------------------------------------------------------------------------------------------|--------------------------------|
| User Name