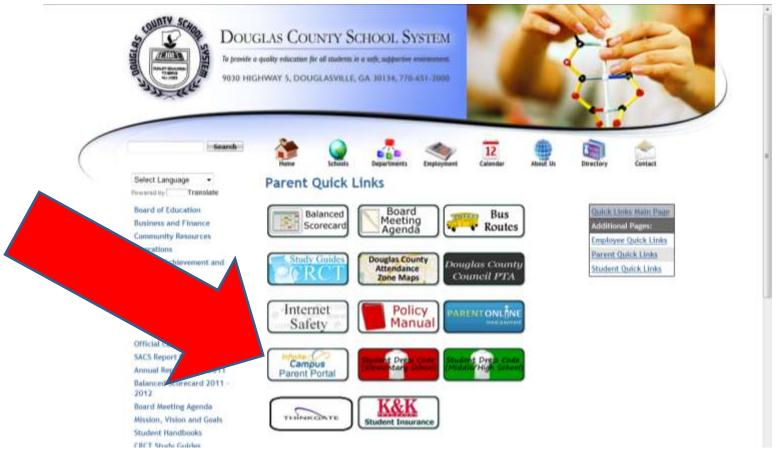

# Infinite Campus Parent Portal will be available starting on August 13<sup>th</sup>.

### Go to www.douglas.k12.ga.us



## Click on Infinite Campus Parent Portal





#### **Transforming K12 Education®**

|                                                                                                                                                                                                                                                   | Campus Portal                  |
|---------------------------------------------------------------------------------------------------------------------------------------------------------------------------------------------------------------------------------------------------|--------------------------------|
| User Name